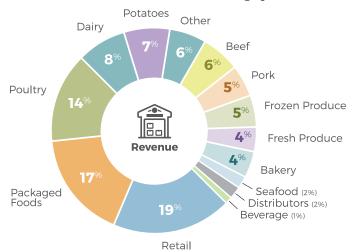

## Our business serves many products.

~79% of Revenue from Food Manufacturers and ~19% from Retailers